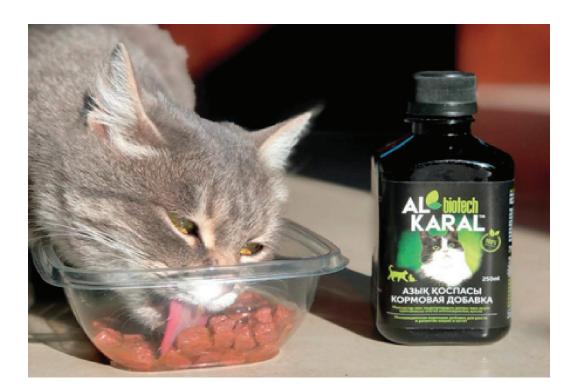

**Brief information about the company:** Bio-corporation with a team of biologists, organic chemists, as well as specialists in the field of veterinary medicine and botany, united to develop organic agriculture.

**Product range:** Manufacture of feed additives for animals and birds, as well as organic fertilizers.

**Export geography:** Russian Federation, Uzbekistan, Kyrgyzstan

**Address:** Republic of Kazakhstan, Almaty, Almaty, Satpaev St., 31 Business Center "SAT", office 303

Contactphone:+77776453377

E-mail: <a href="mailto:sales@alkaral.kz">sales@alkaral.kz</a>

Official website: alkaral.kz