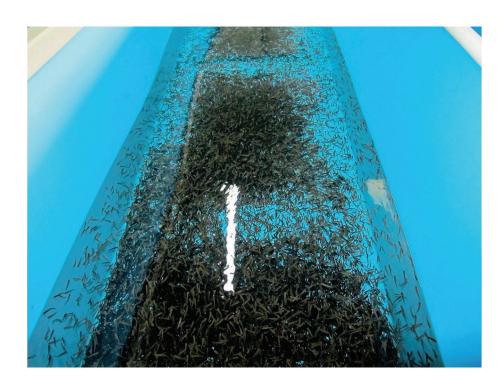

## **VOSTOK-AQUACULTURE**

**Brief information about the company:** Washed and drained Artemia cysts, decapsulated. Artemia is used as a first class highly nutritious food for fish, shrimp, crabs, lobsters bred in hatcheries and farms.

Export geography: China

Address: Kazakhstan, Pavlodar region, Pavlodar, 140000

**Contact phone:** +7(701)743-33-47

E-mail: <u>szk.l6l0@gmail.com</u>