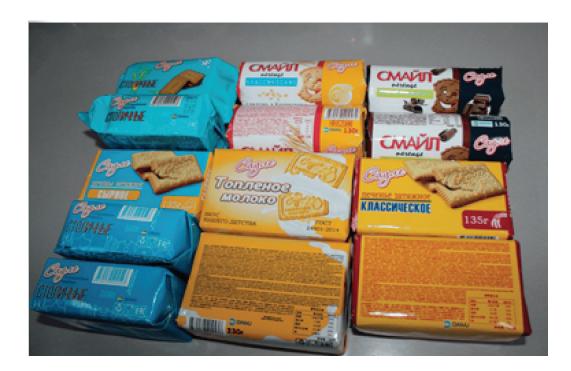

### Saule

**Brief information about the company:** Confectionery factory, the main activity of which is the production of confectionery.

Product range: Waffles, cookies

**Export geography:** Russia, Uzbekistan, Kyrgyzstan, Tajikistan, China, Georgia

Contactphone:+77755205225

E-mail: Shaukharovl4@gmail.com

**Official website:** <u>https://www.rahmat-kst.com/</u>