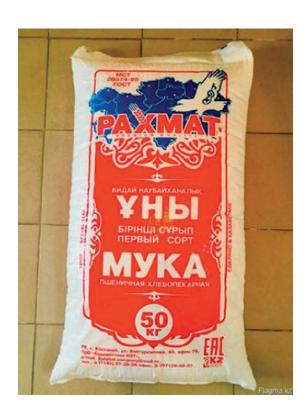

## Rahmat

**Brief information about the company:** On September 3, 2018, on the basis of the mill complex, Rakhmat KST LLP was formed. Currently, the production capacity of the enterprise is 2500 tons of flour per month. The main activity is the production of wheat flour and its sale on the territory of Kazakhstan, as well as export to the Russian Federation and the countries of Central Asia.

Product range: Flour Grade I; Premium Grade, wheat bran

**Export geography:** Afghanistan, Uzbekistan, Tajikistan, Russia, Kyrgyzstan

**Contact phone:** +7 777 638 75 75

E-mail: rahmat\_kst@mail.ru

**Official website:** <u>https://www.rahmat-kst.com/</u>