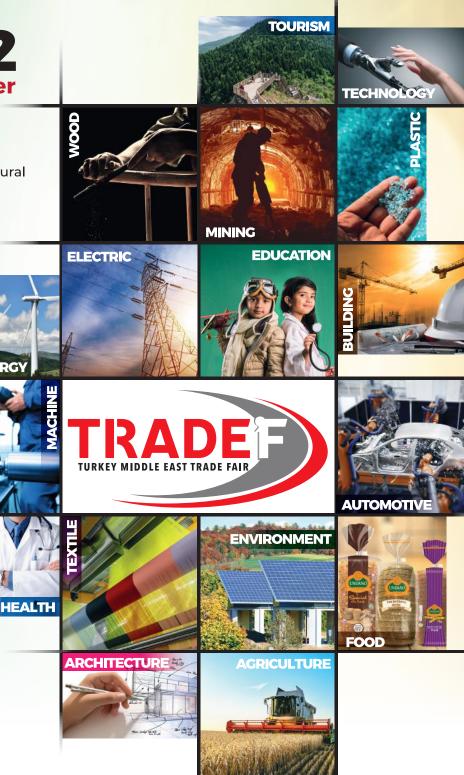

**Turkey - Middle East Trade Fair TRADE'F** is the first mixed trade fair in the Western Black Sea Region with international exhibitors.

At the fair, in addition to public institutions, representatives of tourism, wood, informatics, environment, energy, electricity, education, food, construction, machinery, mining, architecture, automotive, plastics, health, agriculture and textile sectors will take place.

### **EXHIBITOR** PROFILE

- Tourism
- Wood
- Informatics
- Environment
- •Iron & Steel
- Electricity & Energy
- Training
- Food Processing Machinery&Packaging
- Construction and Building Materials
- Logistics & Foreign Trade
- Mining & Marble & Ceramics
- Printing press
- Machinery
- Machinery Equipment
- Kitchen and Bathroom Equipment
- Architecture
- Automotive
- Plastic
- Health
- Agriculture and Agricultural Machinery
- Textile