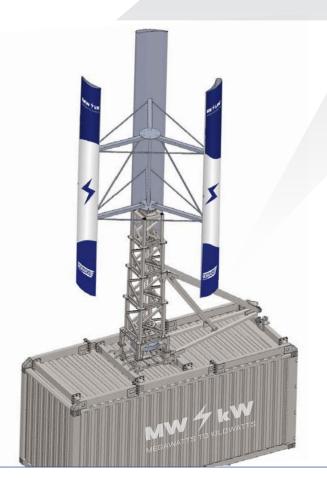

# SAES 5000 = Stand Alone Energy Station

MV 4 KV

NEGAWAT TO KILOWAT

WW WW WW

AWATTS TO LOWATTS LTW hybrid combination, exploiting the energy of the wind and solar

### SAES 5000 = Stand Alone Energy Station

- Mominal output 5 kWp
- Yominal wind speed 12 m/s
- Start-up speed 1.6 m/s
- Electromagnetic brake wind speed 108 218 km/h
- Height 5,5 m
- Diameter 3,5 m
- Maximum rotor revolutions 100 n/min
- Permanent Magnet Generator NdFeB
- Output voltage 230 VAC
- 🗲 Weight 420 kg
- ✓ Noise level < 40 dB</p>

#### Hybrid installation (solar and wind energy) Backed up by Hydrogen Cell Cube I

- Photovoltaic modules 3 kW
- ✓ 20ft container
- Hydrogen Cell Cube I
- Complete electronics and software
- Hattery technology LiFeUP4 -
- 4x independent power output with priority control