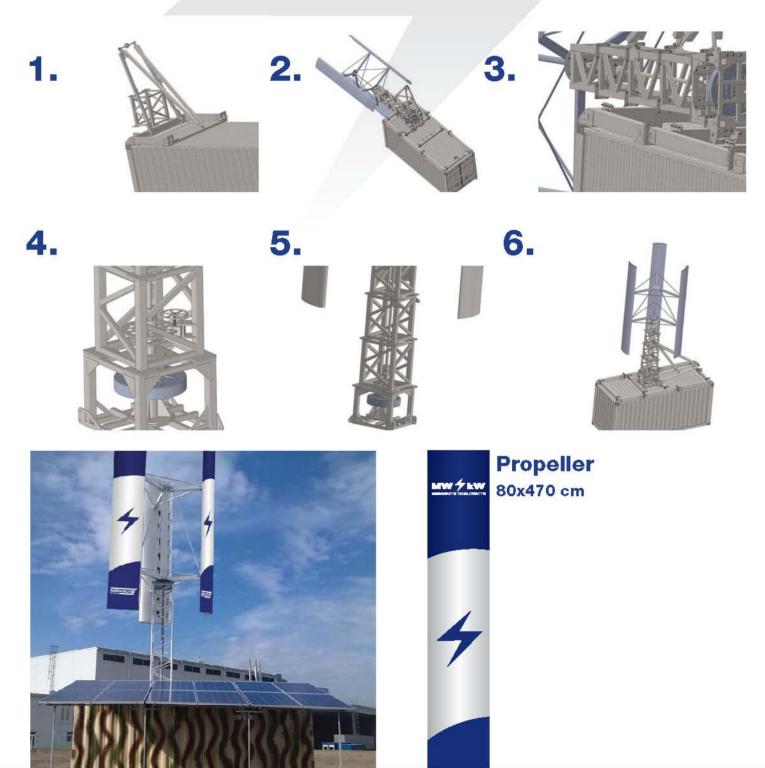

## SAES 5000 = Stand Alone Energy Station

Installation overview:

MW-kW a.s. exclusive sales contact

Stresovicka 35 162 00 Praha 6 phone: +420 608 424 545 www.mw-kw.cz

e-mail: sales@mw-kw.cz www.ltw-battery.com