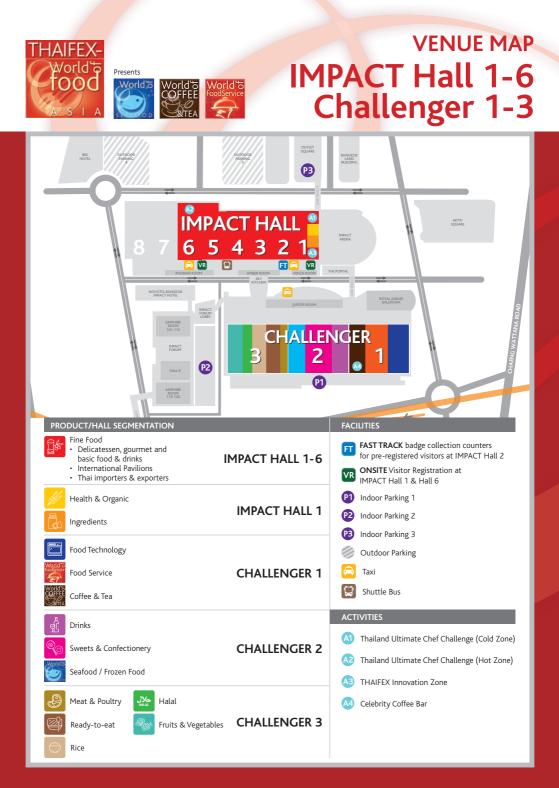

#### **31 MAY - 04 JUNE 2017** IMPACT Hall 1-6 Challenger 1-3

IMPACT Exhibition and Convention Center Bangkok, Thailand

International Trade Exhibition for Food & Beverages, Food Technology and Retail & Franchise in Asia

## We are now at CHALLENGER 1-3 IMPACT HALL 1-6!

International Koelnmesse Pte Ltd Ms. Lynn How Tel: +65 6500 6712 I.how@koelnmesse.com.sg